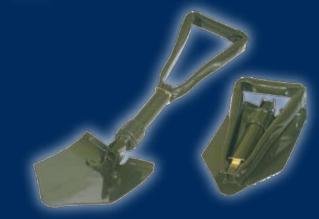

## Tri-Fold Shovel

## Specifications

- Folding metal shovel
- Handy, strong and compact
- Folded 240mm / opened 610mm
- Serrated Edges

Tips & Techniques DVD included

PART NUMBER

**DESCRIPTION** 

TDC

DRAG CHAIN 5m x 8mm, 2.5 tonne (2,540kg)

TT25903 TRIFOLD SHOVEL

To view a demonstration of this product visit our website terraintamer.com