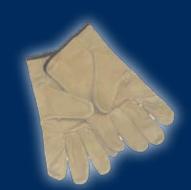

## Riggers Gloves

- > Specifications
- 100% pig skin

TRG RIGGERS GLOVES 100% PIG SKIN
TTHC TOW HOOK CHROME 4,500KG (10,000LB)
TTHB TOW HOOK BLACK 4,500KG (10,000LB)

TBS3.25 3.25 TONNE BOW SHACKLE TBS4.75 4.75 TONNE BOW SHACKLE