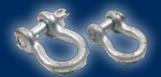

## **Bow Shackles**

Essential for safe and secure attachment of recovery straps

- 3.25 tonne rated
- 4.75 tonne rated